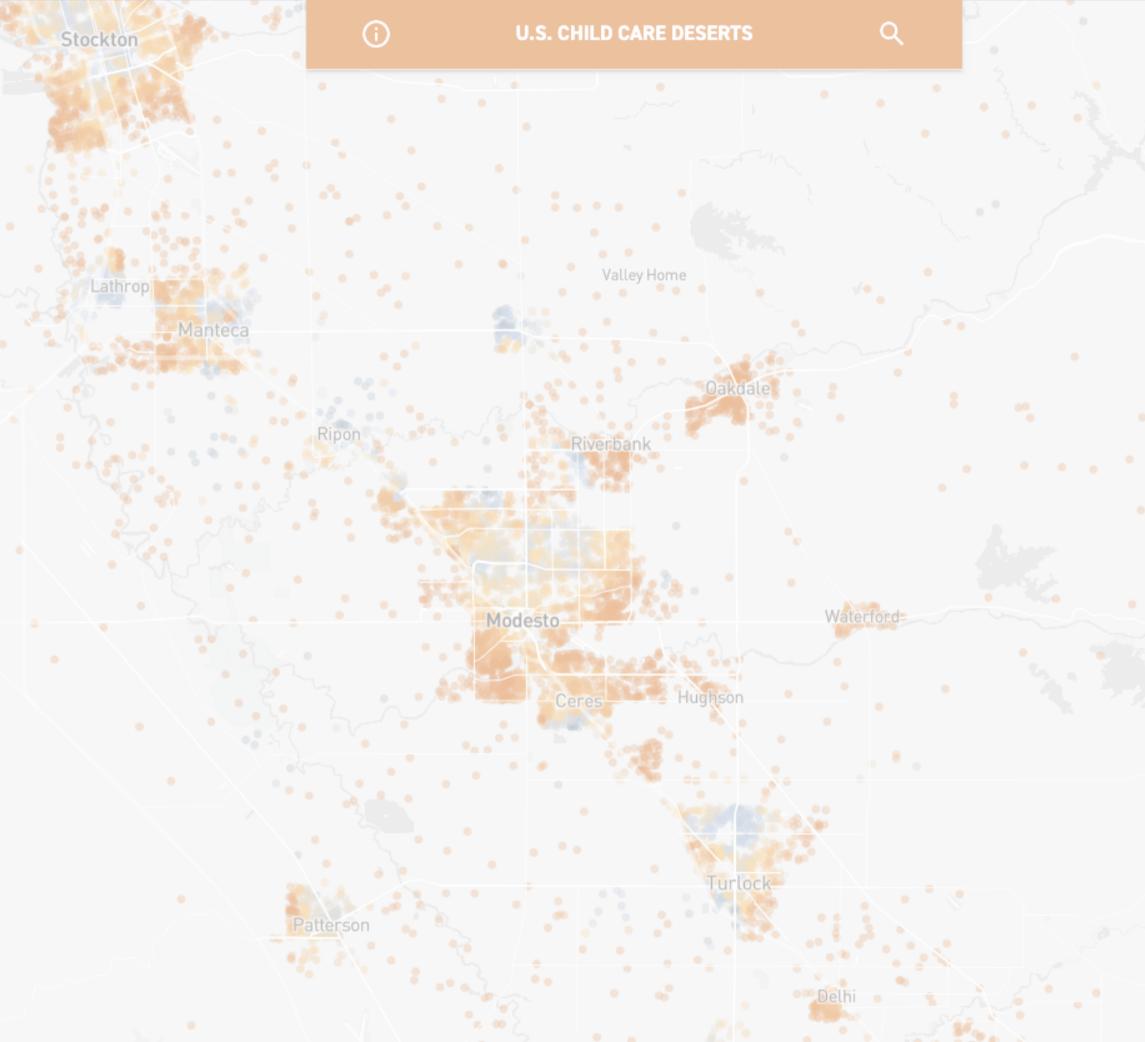

## Support development of home-based child care businesses

U.S. CHILD CARE DESERTS

#### Stanislaus County = child care desert

## **Stanislaus County = child care desert** Greatest Shortage: **Age 0-2**

U.S. CHILD CARE DESERTS

Infants and toddlers generally cared for in home settings

Modesto

Child care entrepreneurship "done right" offers family sustaining income