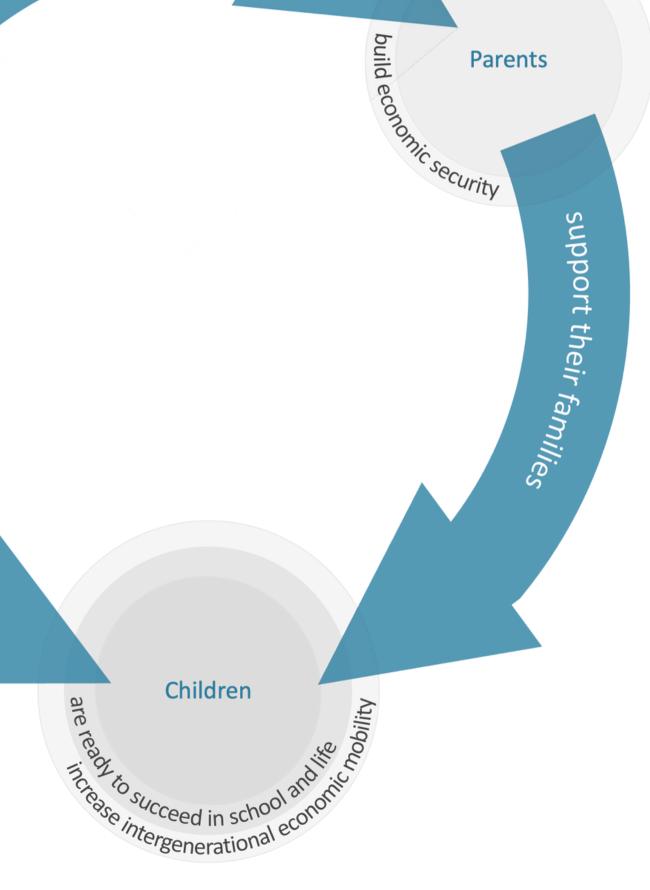

What problem are we trying to solve?

What problem are we trying to solve?

# How can we solve it?