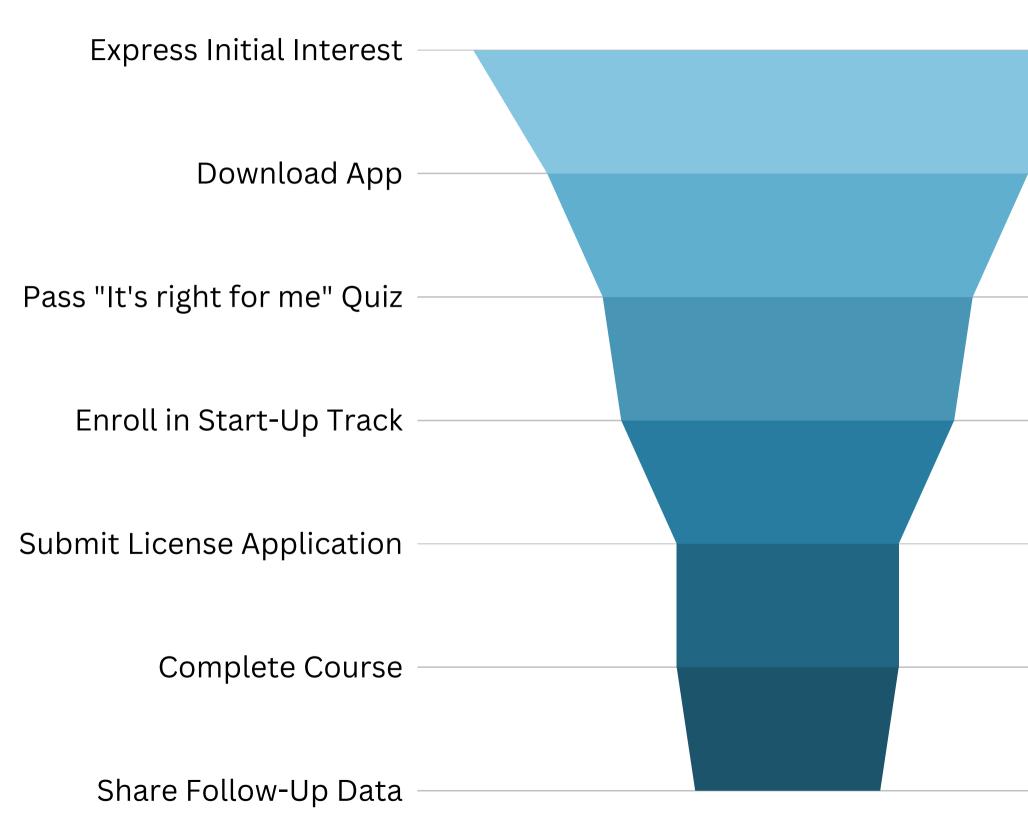

What problem are we trying to solve?

What problem are we trying to solve?

## Current start-up rate = 25 per year

6666666 101 

What would it take to solve our shortage of licensed care?

**U.S. CHILD CARE DESERTS** 

# 25 = 80 years

## (x 10)

How do we accelerate the process and help businesses succeed?

How do we accelerate the process and help businesses succeed?