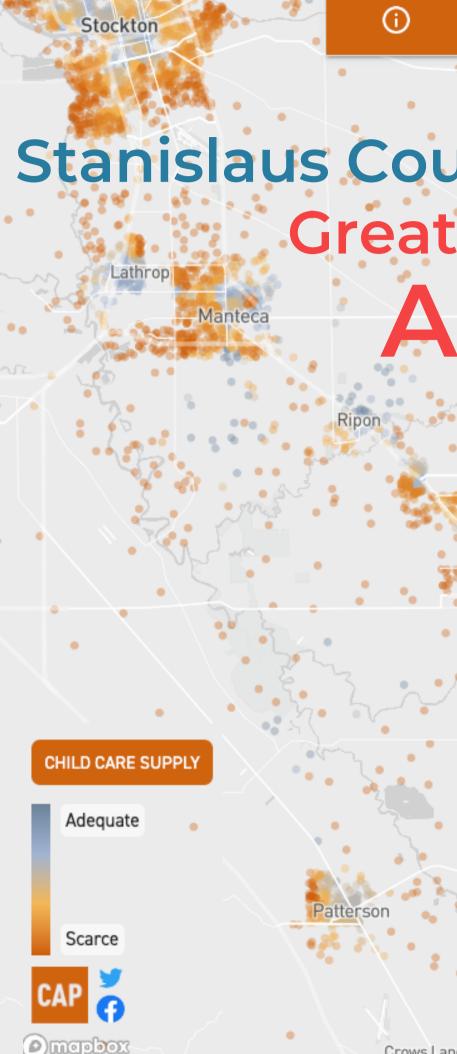

## **Stanislaus County = child care desert** Greatest Shortage: **Age 0-2**

U.S. CHILD CARE DESERTS

Infants and toddlers generally cared for in home settings

Modesto

Child care entrepreneurship "done right" offers family sustaining income