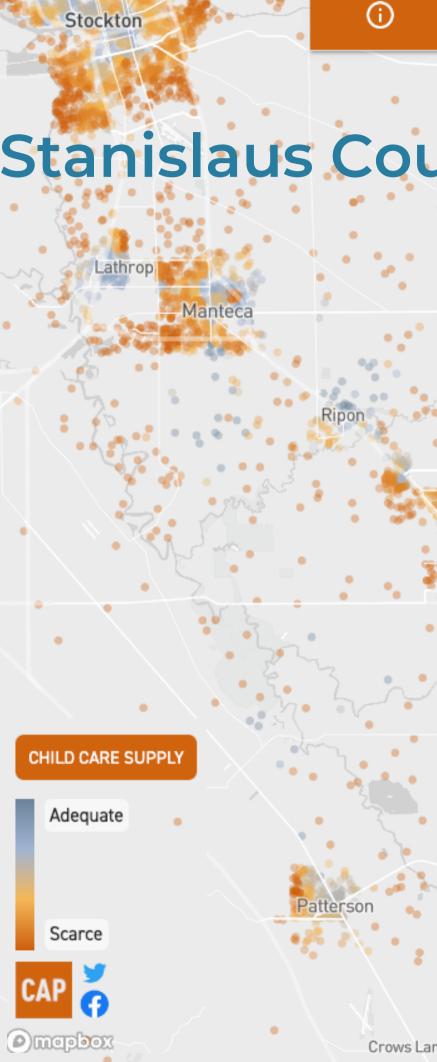

#### Stanislaus County = child care desert

## collections

ഹ Stockton **Total shortage** 36,000

Crows La

U.S. CHILD CARE DESERTS

### Infants/ Toddlers 17,000

Infants/ **Toddlers** 17,000 

Stockton

**U.S. CHILD CARE DESERTS** 