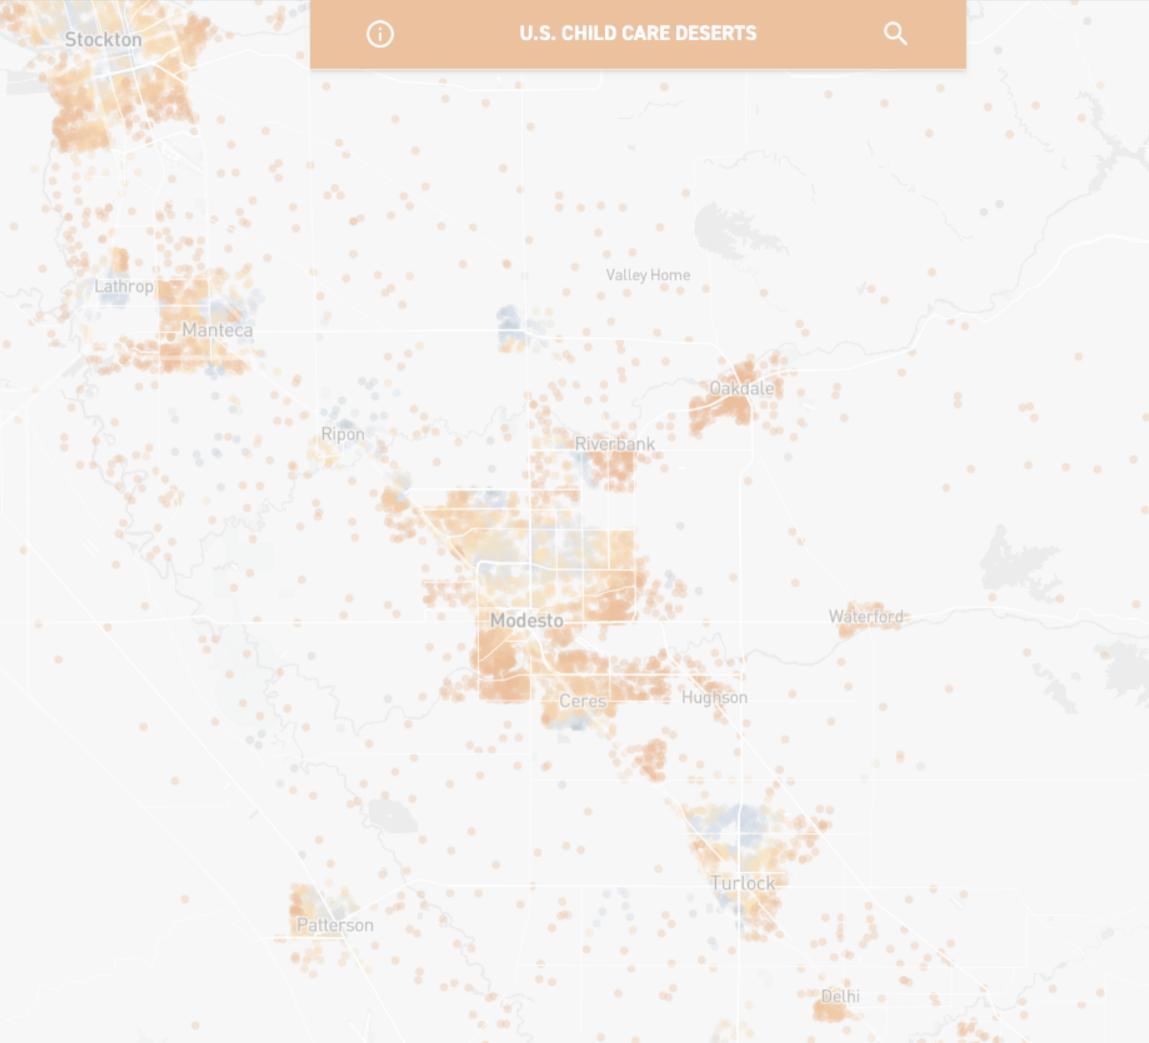

#### Stanislaus County = child care desert

## **Stanislaus County = child care desert** Greatest Shortage: **Age 0-2**

U.S. CHILD CARE DESERTS

Infants and toddlers generally cared for in home settings

Modesto

Child care entrepreneurship "done right" offers family sustaining income