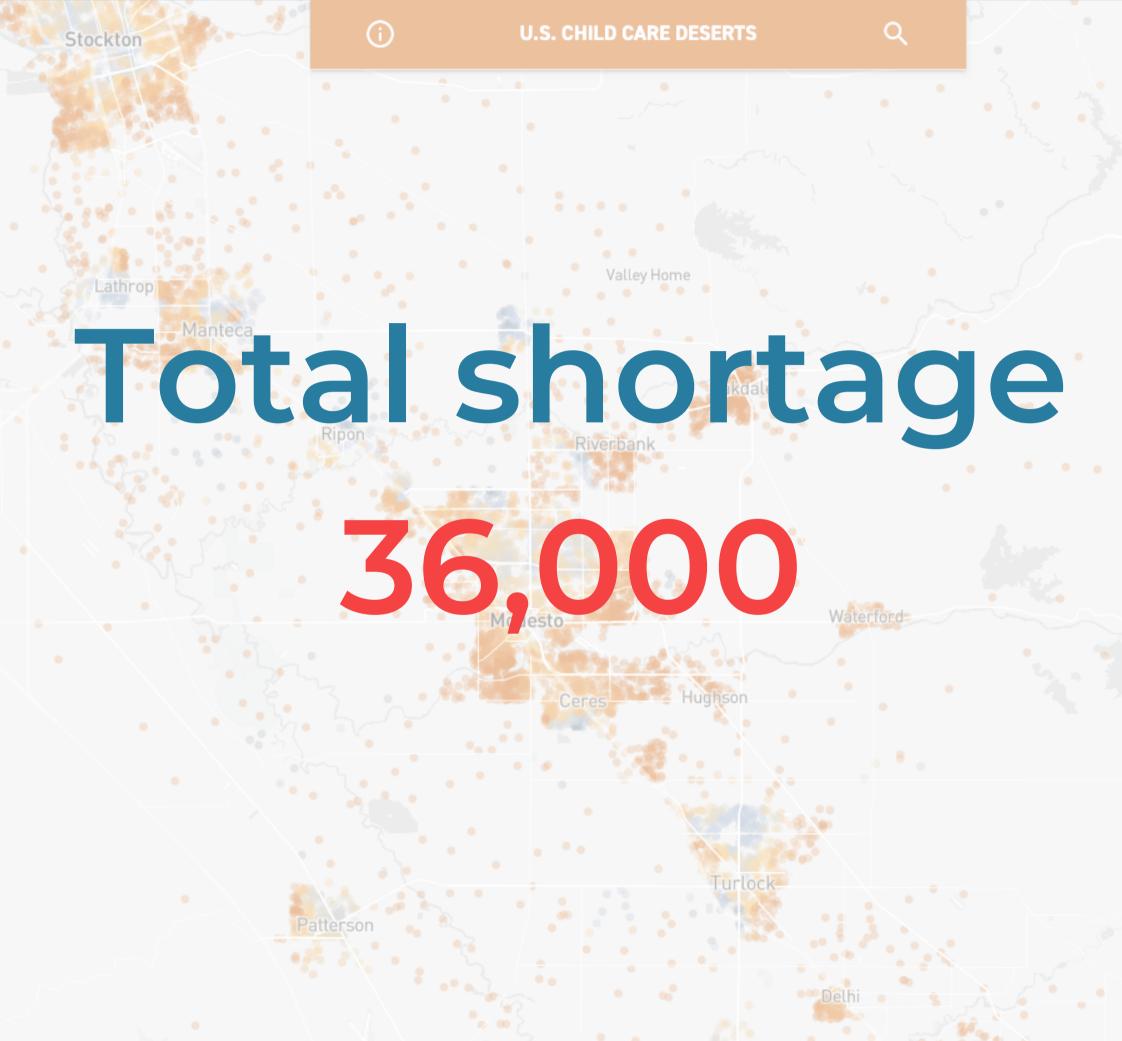

#### THE PROBLEM:

- In Stanislaus County, access to childcare is a serious barrier. ٠
- In order to meet local workforce demand, we need 36,000 0 more childcare slots than we currently have.

## collections

ഹ Stockton **Total shortage** 36,000

Crows La

U.S. CHILD CARE DESERTS