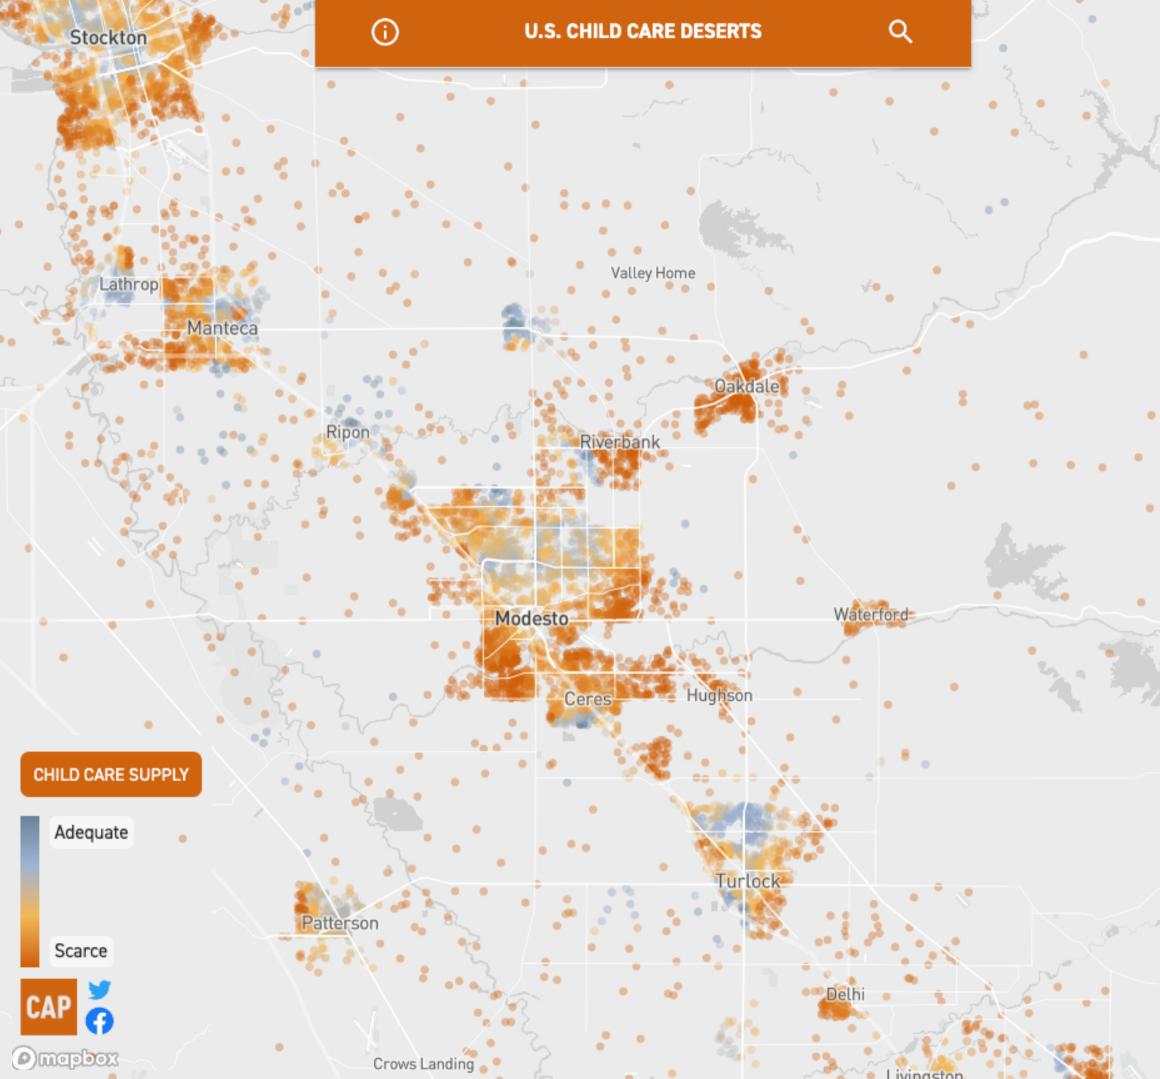

## Support development of home-based child care businesses

U.S. CHILD CARE DESERTS

#### Stanislaus County = child care desert

## collections

ഹ Stockton **Total shortage** 36,000

Crows La

U.S. CHILD CARE DESERTS

### Infants/ Toddlers 17,000

Infants/ **Toddlers** 17,000 

Stockton

**U.S. CHILD CARE DESERTS** 