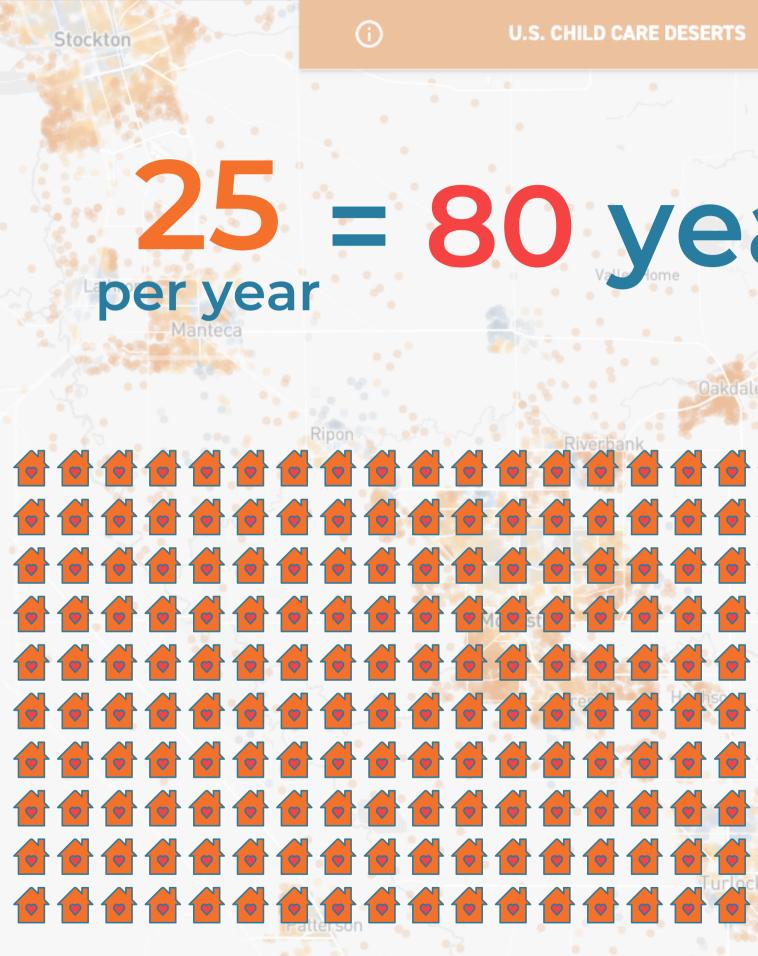

## Current start-up rate = 25 per year

6666666 101 

What would it take to solve our shortage of licensed care?

**U.S. CHILD CARE DESERTS** 

# 25 = 80 years