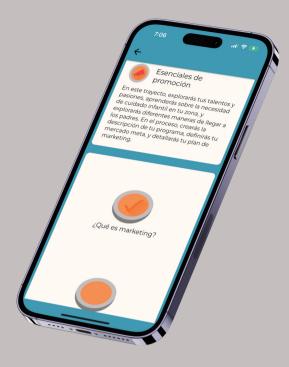

# Apply what you learn using interactive tools

Marketing Message Builder

Use your notes to respond to the prompts, then click Submit. Then, look for your program description in your email inbox and celebrate your milestone!

**Describing Your** Program

Use your notes to respond to the prompts. When you hit Submit at the end, a description of your program, including your philosophy, features and benefits, will be delivered to your inbox.