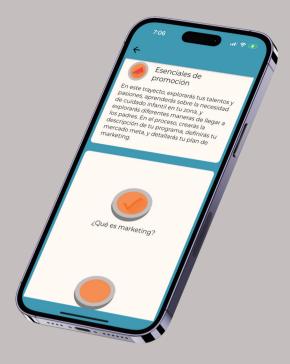

# Apply what you learn using interactive tools

Marketing Message Builder

Use your notes to respond to the prompts, then click Submit. Then, look for your program description in your email inbox and celebrate your milestone!

**Describing Your** Program

Use your notes to respond to the prompts. When you hit Submit at the end, a description of your program, including your philosophy, features and benefits, will be delivered to your inbox.