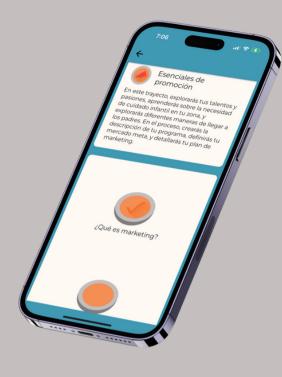

# Apply what you learn using interactive tools

Marketing Message Builder

Use your notes to respond to the prompts, then click Submit. Then, look for your program description in your email inbox and celebrate your milestone!

**Describing Your** Program

Use your notes to respond to the prompts. When you hit Submit at the end, a description of your program, including your philosophy, features and benefits, will be delivered to your inbox.