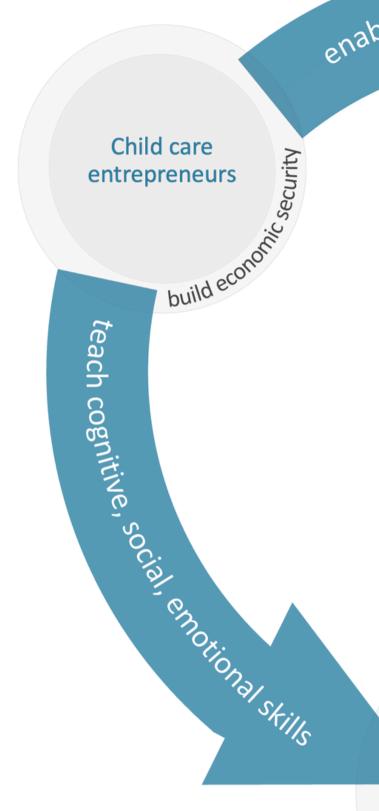

## CHILDCARE EXPANSION

#### GOAL:

Families in Stanislaus County will have access to high quality childcare.

#### THE PROBLEM:

- In Stanislaus County, access to childcare is a serious barrier. ٠
- In order to meet local workforce demand, we need 36,000 0 more childcare slots than we currently have.

#### SOLUTIONS WE ARE WORKING ON:

- ٠
- childcare cooperatives, and employers offering childcare on site.

#### WHAT DOES SUCCESS LOOK LIKE?

We will have enough high-quality childcare slots for families who need them.

Childcare Expansion

Advance multiple strategies to increase the supply of childcare slots Expansion of in-home childcare businesses and exploration of worker-owned